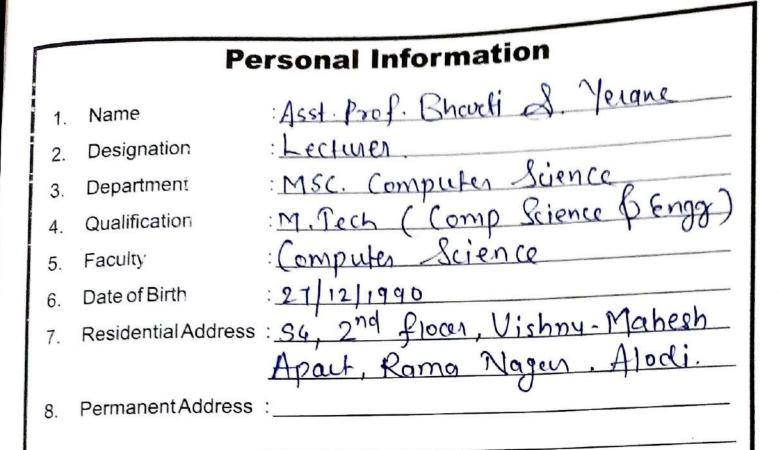

|  |  |  |  |
| Regular Students: UG and PG                             | 1 <sup>st</sup> March 2022                                                 |  |  |  |  |
| Old Ex-Students and External<br>Students                | 15 <sup>th</sup> October 2021                                              |  |  |  |  |
| Ex-Students of immediately previous examination: UG, PG | Within 15 days from the date of<br>declaration of result of Winter<br>exam |  |  |  |  |



Dr. Ashish B. Sasankar Principal, NACSC, Wardha

### || VIDYA VINAYEN SHOBHATE ||

F



Mahila Vikas Sanstha's

## NEW ARTS, COMMERCE & SCIENCE COLLEGE, WARDHA

Batchelor Road, Nalwadi, Wardha 442 001.

## (NAAC ACCREDITED WITH 'B' GRADE)



# TEACHER'S DIARY & DAILY NOTES

CADEMIC YEAR

20-



### TIME TABLE

| PERIOD                                         | TIME  | CLASS<br>SUB | MONDAY       | TUESDAY          | WEDNESDAY            | THURSDAY       | FRIDAY | SATURDAY |
|------------------------------------------------|-------|--------------|--------------|------------------|----------------------|----------------|--------|----------|
| 1                                              | 10:00 | CLASS        | E'           | E Sem            | TT: sem<br>Msc Mulli |                | Payers | Paper1   |
| 2                                              | 10:30 | CLASS<br>SUB | Isem         | I sem            | Isem                 |                |        |          |
| 3                                              | 11:20 | CLASS<br>SUB |              |                  |